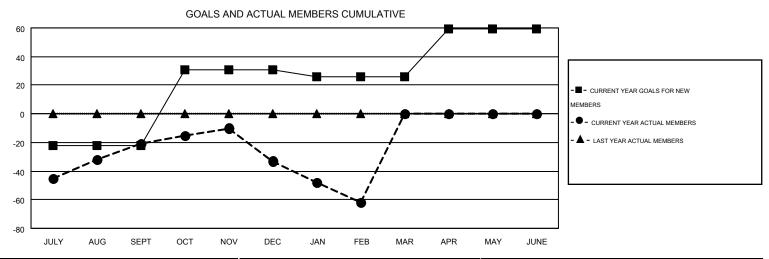

## MONTHLY MEMBERSHIP PROGRESS REPORT

**LOCATION: WEST VIRGINIA** 

Results as of: 2/29/2016

Multiple District 29

GMT CA 1

|               |                  | Clubs             |                  |                  | Members  RESULTS FOR 2015-2016 |                    |                                        |                    |                  |
|---------------|------------------|-------------------|------------------|------------------|--------------------------------|--------------------|----------------------------------------|--------------------|------------------|
|               | RESUI            | LTS FOR 2015-2016 |                  |                  |                                |                    |                                        |                    |                  |
| QUARTER       | NEW CLUB<br>GOAL | NEW CLUBS         | DROPPED<br>CLUBS | NET<br>GAIN/LOSS | QUARTER                        | NEW MEMBER<br>GOAL | CHARTER AND<br>NEW<br>MEMBERS<br>ADDED | DROPPED<br>MEMBERS | NET<br>GAIN/LOSS |
| JULY/AUG/SEPT | 0                | 0                 | 2                | -2               | JULY/AUG/SEPT                  | -22                | 116                                    | 137                | -21              |
| OCT/NOV/DEC   | 2                | 0                 | 0                | 0                | OCT/NOV/DEC                    | 53                 | 86                                     | 98                 | -12              |
| JAN/FEB/MAR   | 0                | 0                 | 1                | -1               | JAN/FEB/MAR                    | -5                 | 45                                     | 74                 | -29              |
| APR/MAY/JUNE  | 2                | 0                 | 0                | 0                | APR/MAY/JUNE                   | 33                 | 0                                      | 0                  | 0                |