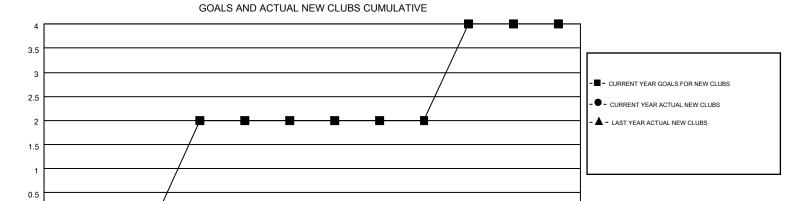

## MONTHLY MEMBERSHIP PROGRESS REPORT

**LOCATION: WEST VIRGINIA** 

Results as of: 2/29/2016

Multiple District 29

GMT CA 1

|               |                  | Clubs             |                  |                  | Members  RESULTS FOR 2015-2016 |                    |                                        |                    |                  |
|---------------|------------------|-------------------|------------------|------------------|--------------------------------|--------------------|----------------------------------------|--------------------|------------------|
|               | RESUI            | LTS FOR 2015-2016 |                  |                  |                                |                    |                                        |                    |                  |
| QUARTER       | NEW CLUB<br>GOAL | NEW CLUBS         | DROPPED<br>CLUBS | NET<br>GAIN/LOSS | QUARTER                        | NEW MEMBER<br>GOAL | CHARTER AND<br>NEW<br>MEMBERS<br>ADDED | DROPPED<br>MEMBERS | NET<br>GAIN/LOSS |
| JULY/AUG/SEPT | 0                | 0                 | 2                | -2               | JULY/AUG/SEPT                  | -22                | 116                                    | 137                | -21              |
| OCT/NOV/DEC   | 2                | 0                 | 0                | 0                | OCT/NOV/DEC                    | 53                 | 86                                     | 98                 | -12              |
| JAN/FEB/MAR   | 0                | 0                 | 1                | -1               | JAN/FEB/MAR                    | -5                 | 45                                     | 74                 | -29              |
| APR/MAY/JUNE  | 2                | 0                 | 0                | 0                | APR/MAY/JUNE                   | 33                 | 0                                      | 0                  | 0                |